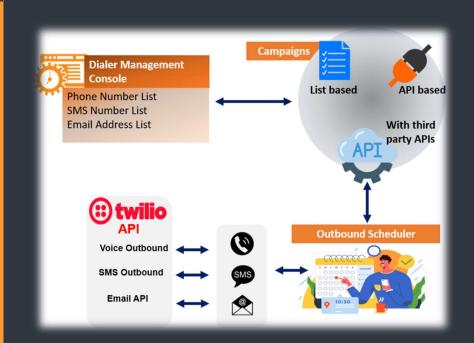

VDL can be easily configured, scheduled to run different types of campaigns using Voice, SMSs or Email. Built on a powerful Cloud Telephony Platform using powerful conversations API – VDL provides complete visibility of campaigns with various data driven, result oriented reports for Contact Center decision makers to help organizations for better customer reach.

#### QUICK CAMPAIGN SCHEDULER

User friendly campaign scheduler for Voice, Email and SMS.

#### LIST BASED CAMPAIGNS

Manage single or muliple campaigns using list with date range and different time zones.

#### **API BASED CAMPAIGNS**

Easy integrations with APIs such as Salesforce and Zoho for running campaigns

#### DIALER MANAGEMENT CONSOLE

Administration, Monitoring and Reporting done easy with intuitive